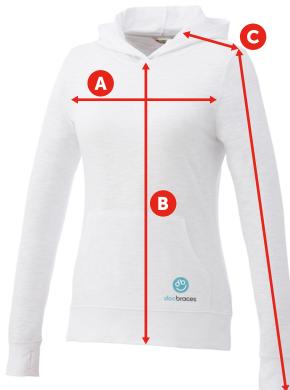

## SIZING CHART

## **WOMEN'S SUMMER HOODY**

|   |                                     | XS    | S     | М     | L     | XL    | 2XL   | 3XL |
|---|-------------------------------------|-------|-------|-------|-------|-------|-------|-----|
| A | BODY LENGTH:                        | 23.5" | 24.5″ | 25.5″ | 26.5″ | 27.5″ | 28″   | 29″ |
| B | BODY WIDTH<br>ACROSS CHEST FULL:    | 31″   | 33″   | 37″   | 39″   | 41″   | 44″   | 47″ |
| C | SLEEVE LENGTH:                      | 31.5″ | 32″   | 33.5″ | 34.5″ | 35″   | 35.5″ | 36″ |
|   | MEASURE AROUND<br>CHEST OF GARMENT: | 33"   | 35"   | 39"   | 41"   | 43"   | 46"   | 49" |

## **HOW TO MEASURE:**

| BODY LENGTH:                     | Lay garment flat (face down). Measure from centre back neckline seam straight down to bottom of the front hem.                         |  |  |  |  |
|----------------------------------|----------------------------------------------------------------------------------------------------------------------------------------|--|--|--|--|
| BODY WIDTH:                      | Lay garment flat. 1" below the armhole flat measure the garment across the chest.                                                      |  |  |  |  |
| SLEEVE LENGTH:                   | Lay garment flat (face down). Measure from<br>centre back neck to outer edge of shoulder<br>seam, then along outer edge to sleeve end. |  |  |  |  |
| *all measurements are in inches* |                                                                                                                                        |  |  |  |  |