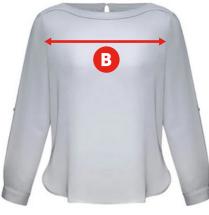

## **WOMEN'S BOATNECK BLOUSE**

|   |                                     | XS    | S   | м     | L     | XL    | 2XL   | 3XL |
|---|-------------------------------------|-------|-----|-------|-------|-------|-------|-----|
| A | BODY LENGTH:                        | 26.5" | 27″ | 28.5″ | 29″   | 29.5″ | 30.5″ | 31″ |
| B | BODY WIDTH<br>ACROSS CHEST FULL:    | 34″   | 36″ | 44″   | 48″   | 50″   | 54″   | 56″ |
| C | SLEEVE LENGTH:                      | 30″   | 31″ | 33″   | 33.5″ | 34″   | 34.5″ | 35″ |
|   | MEASURE AROUND<br>CHEST OF GARMENT: | 36"   | 38" | 46"   | 50"   | 52"   | 56"   | 58" |

## **HOW TO MEASURE:**

- **BODY LENGTH:** Lay garment flat (face down). Measure from centre back neckline seam straight down to bottom of the front hem.
- **BODY WIDTH:** Lay garment flat. 1" below the armhole flat measure the garment across the chest.
- **SLEEVE LENGTH:** Lay garment flat (face down). Measure from centre back neck to outer edge of shoulder seam, then along outer edge to sleeve end.