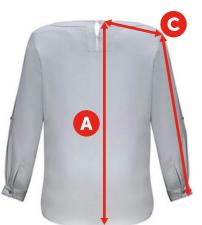

## **WOMEN'S BOATNECK BLOUSE**

|   |                                     | XS    | S   | м     | L     | XL    | 2XL   | 3XL |
|---|-------------------------------------|-------|-----|-------|-------|-------|-------|-----|
| A | BODY LENGTH:                        | 26.5" | 27″ | 28.5″ | 29″   | 29.5″ | 30.5″ | 31″ |
| B | BODY WIDTH<br>ACROSS CHEST FULL:    | 34″   | 36″ | 44″   | 48″   | 50″   | 54″   | 56″ |
| C | SLEEVE LENGTH:                      | 30″   | 31″ | 33″   | 33.5″ | 34″   | 34.5″ | 35″ |
|   | MEASURE AROUND<br>CHEST OF GARMENT: | 36"   | 38" | 46"   | 50"   | 52"   | 56"   | 58" |

## **HOW TO MEASURE:**

- **BODY LENGTH:** Lay garment flat (face down). Measure from centre back neckline seam straight down to bottom of the front hem.
- **BODY WIDTH:** Lay garment flat. 1" below the armhole flat measure the garment across the chest.
- **SLEEVE LENGTH:** Lay garment flat (face down). Measure from centre back neck to outer edge of shoulder seam, then along outer edge to sleeve end.